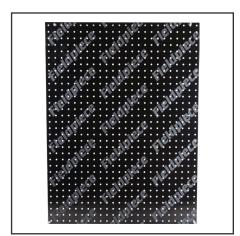

## **Fieldpiece Peg Board Cover**

- Black plastic peg board cover with Fieldpiece printed on background. Christmas tree pegs included. 24"x32"
- Quantity\_\_\_\_\_