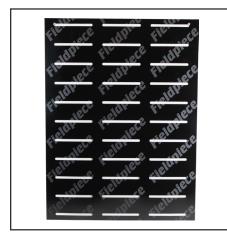

## **Fieldpiece Peg Board Cover**

- Black plastic peg board cover with Fieldpiece printed on background. Christmas tree pegs included. 24"x32"
- Quantity\_\_\_\_\_