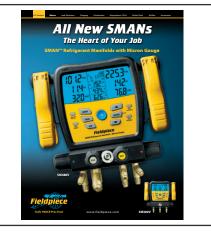

#### **Product Fliers**

SMAN\_\_\_JL3KM2\_\_\_JL3Probes\_\_\_ Large Pipe Clamps\_\_\_ BG44\_\_\_ BG36\_\_\_ MR45/Vacuum\_\_\_ SC480/SC680\_\_\_ Other