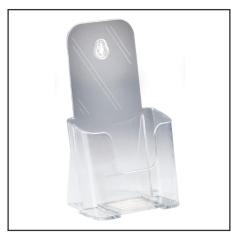

## **Clear Plastic Catalog Holder**

- Single plastic pocket catalog holder for tabletops or on wall.
- Quantity\_\_\_\_\_