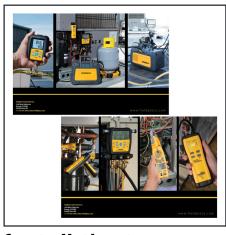

#### **Counter Mat Insert**

- Two sided image insert for the Counter Mat frame.
- Quantity\_\_\_\_\_