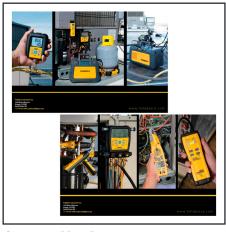

#### **Counter Mat Insert**

- Two sided image insert for the Counter Mat frame.
- Quantity