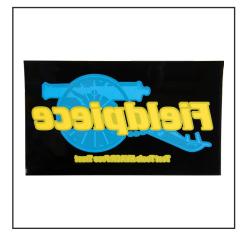

#### **Logo Window Sticker**

- 7.75"x 4.5" vinyl sticker, adhesive on front.
- Quantity\_\_\_\_\_