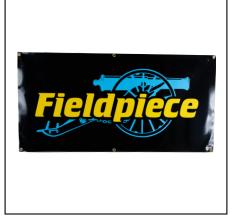

# **Fieldpiece Vinyl Banner**

- 6 hole vinyl banner. 4'x2'
- Quantity\_\_\_\_\_