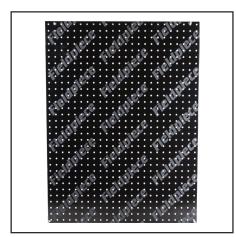

## **Fieldpiece Peg Board Cover**

- Black plastic peg board cover with Fieldpiece printed on background.
   Christmas tree pegs included. 24"x32"
- Quantity\_\_\_\_\_