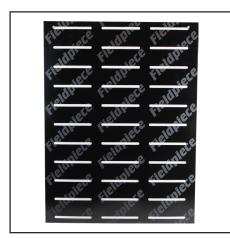

### **Fieldpiece Slat Board Cover**

- Black plastic slat board cover with Fieldpiece printed on background.
   Adhesive backing included. 24"x32"
- Quantity\_\_\_\_\_