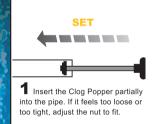

### The Clog Popper is Easy and Effective

Before the Clog Popper, condensate drains were difficult, messy, or expensive to clear.

The Clog Popper clears condensate drains on air conditioners, heat pumps, ice machines, ice cream machines, walk in coolers, coolers, vending machines, geothermal systems, and pretty much anything with a drain-pan using a line smaller than 1".