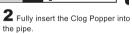

# CLEAR!

3 Quickly pull the Clog Popper out of the pipe with one hard pull. The clog should now be free and water should be running out of the pipe.