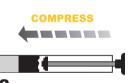

## Clears Condensate Drains in Seconds

### The Clog Popper is Easy and Effective

Before the Clog Popper, condensate drains were difficult, messy, or expensive to clear.

The Clog Popper clears condensate drains on air conditioners, heat pumps, ice machines, ice cream machines, walk in coolers, coolers, vending machines, geothermal systems, and pretty much anything with a drain-pan using a line smaller than 1".

- Creates Extreme Suction
- Powerful Vacuum
- Clears Clogs Easily

#### **How it Works**







# CLEAR!

3 Quickly pull the Clog Popper out of the pipe with one hard pull. The clog should now be free and water should be running out of the pipe.

#### Accessories Included:

3/4" PVC assorted fittings and adapters to fit various tubing and pipe sizes.





No CO<sub>2</sub> Cartridges



See It In Action



1-714-634-1844

www.fieldpiece.com